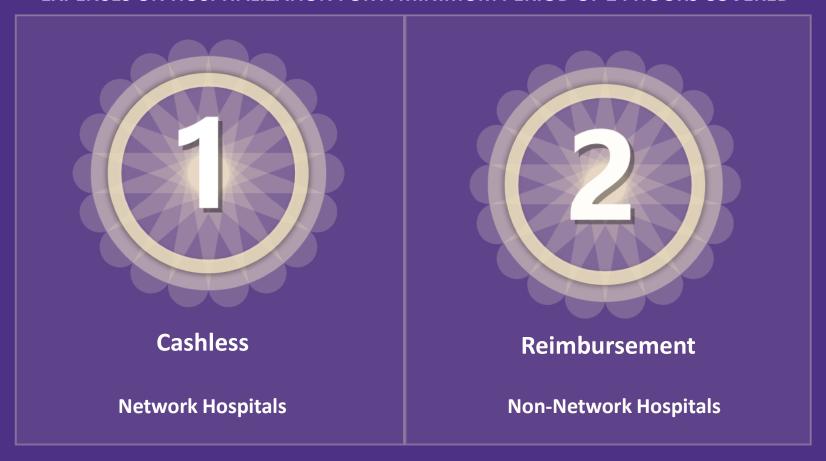

#### **HOSPITALIZATION**

#### **EXPENSES ON HOSPITALIZATION FOR A MINIMUM PERIOD OF 24 HOURS COVERED**

#### **CONNECTED TREATMENT EXPENSES**